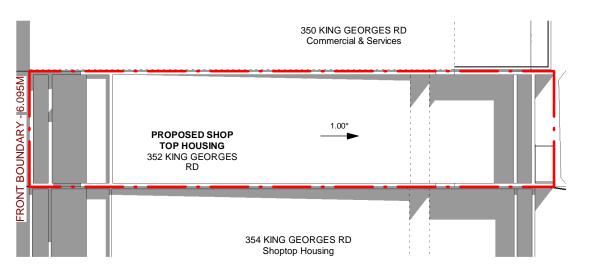

## DRAWING TITLE:

SHADOW DIAGRAMS

DEMOLITION OF EXISTING STRUCTURES AND CONSTRUCTION OF A SHOPTOP HOUSING

AT: NO. 352 KING GEORGES RD, BEVERLY HILLS 2209

SECTION 4.55 (1a) MODIFICATION

22/05/2025 PLOT DATE: 5:00:10 PM

SHADOW DIAGRAMS

DEMOLITION OF EXISTING STRUCTURES AND CONSTRUCTION OF A SHOPTOP HOUSING

AT: NO. 352 KING GEORGES RD, BEVERLY HILLS 2209

SECTION 4.55 (1a) MODIFICATION

22/05/2025 PLOT DATE: 5:00:14 PM

SCALE: As indicated (A3)