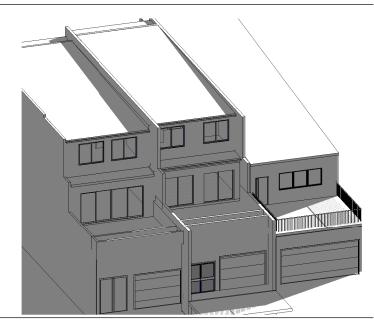

---|
| 5        | Issue for S4.55 | 23/05/25 |
|          |                 |          |
|          |                 |          |
|          |                 |          |
|          |                 |          |
|          |                 |          |
|          |                 |          |
|          |                 |          |



EPW 109 WOOLCOTT ST. EARLWOOD NSW 2206

(02) 9591 5292 0402206326 E epwdesigns@gmail.com

## DRAWING TITLE:

SHADOW DIAGRAMS

DEMOLITION OF EXISTING STRUCTURES AND CONSTRUCTION OF A SHOPTOP HOUSING

AT: NO. 352 KING GEORGES RD, BEVERLY HILLS 2209

SECTION 4.55 (1a) MODIFICATION

22/05/2025 PLOT DATE: 5:00:10 PM

SCALE: As indicated (A3)

DRAWN BY: LN

S4.55 07 SHEET:



350 KING GEORGE S RD GEORGES RD



1 2 PM - 21 JUNE 1:200



350 KING GEORGE S RD



## 3 PM - 21 JUNE







## 3 4 PM - 21 JUNE 1:200

| 05115541 |       |
|----------|-------|
| GENERAL  | NOTE: |

- ALL DIMENSIONS ARE TO BE CHECKED ON SITE PRIOR TO ANY WORK COMMENCEMENT.

- ALL DIMENSIONS ARE IN MILLIMETRES. - WRITTEN DIMENSIONS WILL TAKE PRECEDENCE **OVER SCALE** 

- GROUND LEVELS ARE APPROXIMATE ONLY. - ALL TIMBER FRAME WORKS SHALL BE IN ACCORDANCE WITH TIMBER FRAME CODE.

REVISION AMENDMENTS Date 23/05/25 Issue for S4.55



109 WOOLCOTT ST. EARLWOOD NSW 2206

(02) 9591 5292 0402206326 E epwdesigns@gmail.com DRAWING TITLE:

SHADOW DIAGRAMS

DEMOLITION OF EXISTING STRUCTURES AND CONSTRUCTION OF A SHOPTOP HOUSING

AT: NO. 352 KING GEORGES RD, BEVERLY HILLS 2209

SECTION 4.55 (1a) MODIFICATION

22/05/2025 PLOT DATE: 5:00:14 PM

SCALE: As indicated (A3)

LN

DRAWN BY: