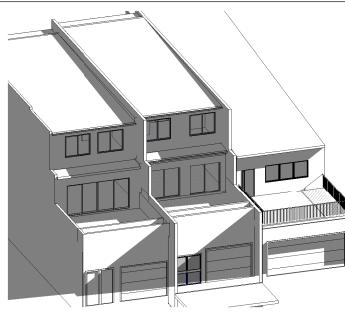

ACCORDANCE WITH TIMBER FRAME CODE.

S4.55 06

SHEET:

SECTION 4.55 (1a) MODIFICATION







11 AM - 21 JUNE







12 PM - 21 JUNE







3 1 PM - 21 JUNE 1:200

## **GENERAL NOTES**

- ALL DIMENSIONS ARE TO BE CHECKED ON SITE PRIOR TO ANY WORK COMMENCEMENT.

- ALL DIMENSIONS ARE IN MILLIMETRES. - WRITTEN DIMENSIONS WILL TAKE PRECEDENCE **OVER SCALE** 

- GROUND LEVELS ARE APPROXIMATE ONLY.
- ALL TIMBER FRAME WORKS SHALL BE IN

ACCORDANCE WITH TIMBER FRAME CODE.

| REVISION | AMENDMENTS      | Date     |
|----------|-----------------|----------|
| 5        | Issue for S4.55 | 23/05/25 |
|          |                 |          |
|          |                 |          |
|          |                 |          |
|          |                 |          |
|          |                 |          |
|          |                 |          |
|          |                 |          |



EPW 109 WOOLCOTT ST. EARLWOOD NSW 2206

(02)