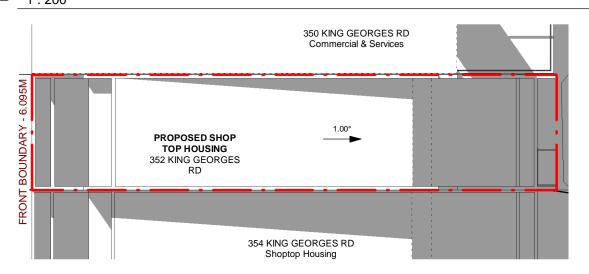

## DRAWING TITLE:

SHADOW DIAGRAMS

DEMOLITION OF EXISTING STRUCTURES AND CONSTRUCTION OF A SHOPTOP HOUSING

AT: NO. 352 KING GEORGES RD, BEVERLY HILLS 2209

SECTION 4.55 (1a) MODIFICATION

22/05/2025 PLOT DATE: 5:00:10 PM

SHADOW DIAGRAMS

DEMOLITION OF EXISTING STRUCTURES AND CONSTRUCTION OF A SHOPTOP HOUSING

AT: NO. 352 KING GEORGES RD, BEVERLY HILLS 2209

SECTION 4.55 (1a) MODIFICATION

22/05/2025 PLOT DATE: 5:00:14 PM

SCALE: As indicated (A3)