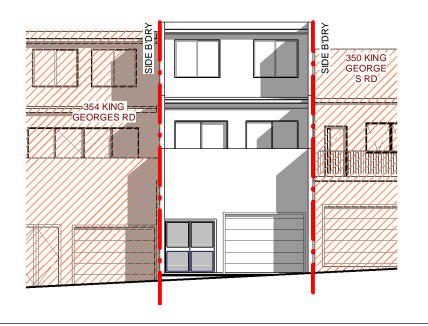

## DRAWING TITLE:

SHADOW DIAGRAMS

DEMOLITION OF EXISTING STRUCTURES AND CONSTRUCTION OF A SHOPTOP HOUSING

AT: NO. 352 KING GEORGES RD, BEVERLY HILLS 2209

SECTION 4.55 (1a) MODIFICATION

22/05/2025 PLOT DATE: 5:00:10 PM

SHADOW DIAGRAMS

DEMOLITION OF EXISTING STRUCTURES AND CONSTRUCTION OF A SHOPTOP HOUSING

AT: NO. 352 KING GEORGES RD, BEVERLY HILLS 2209

SECTION 4.55 (1a) MODIFICATION

22/05/2025 PLOT DATE: 5:00:14 PM

SCALE: As indicated (A3)