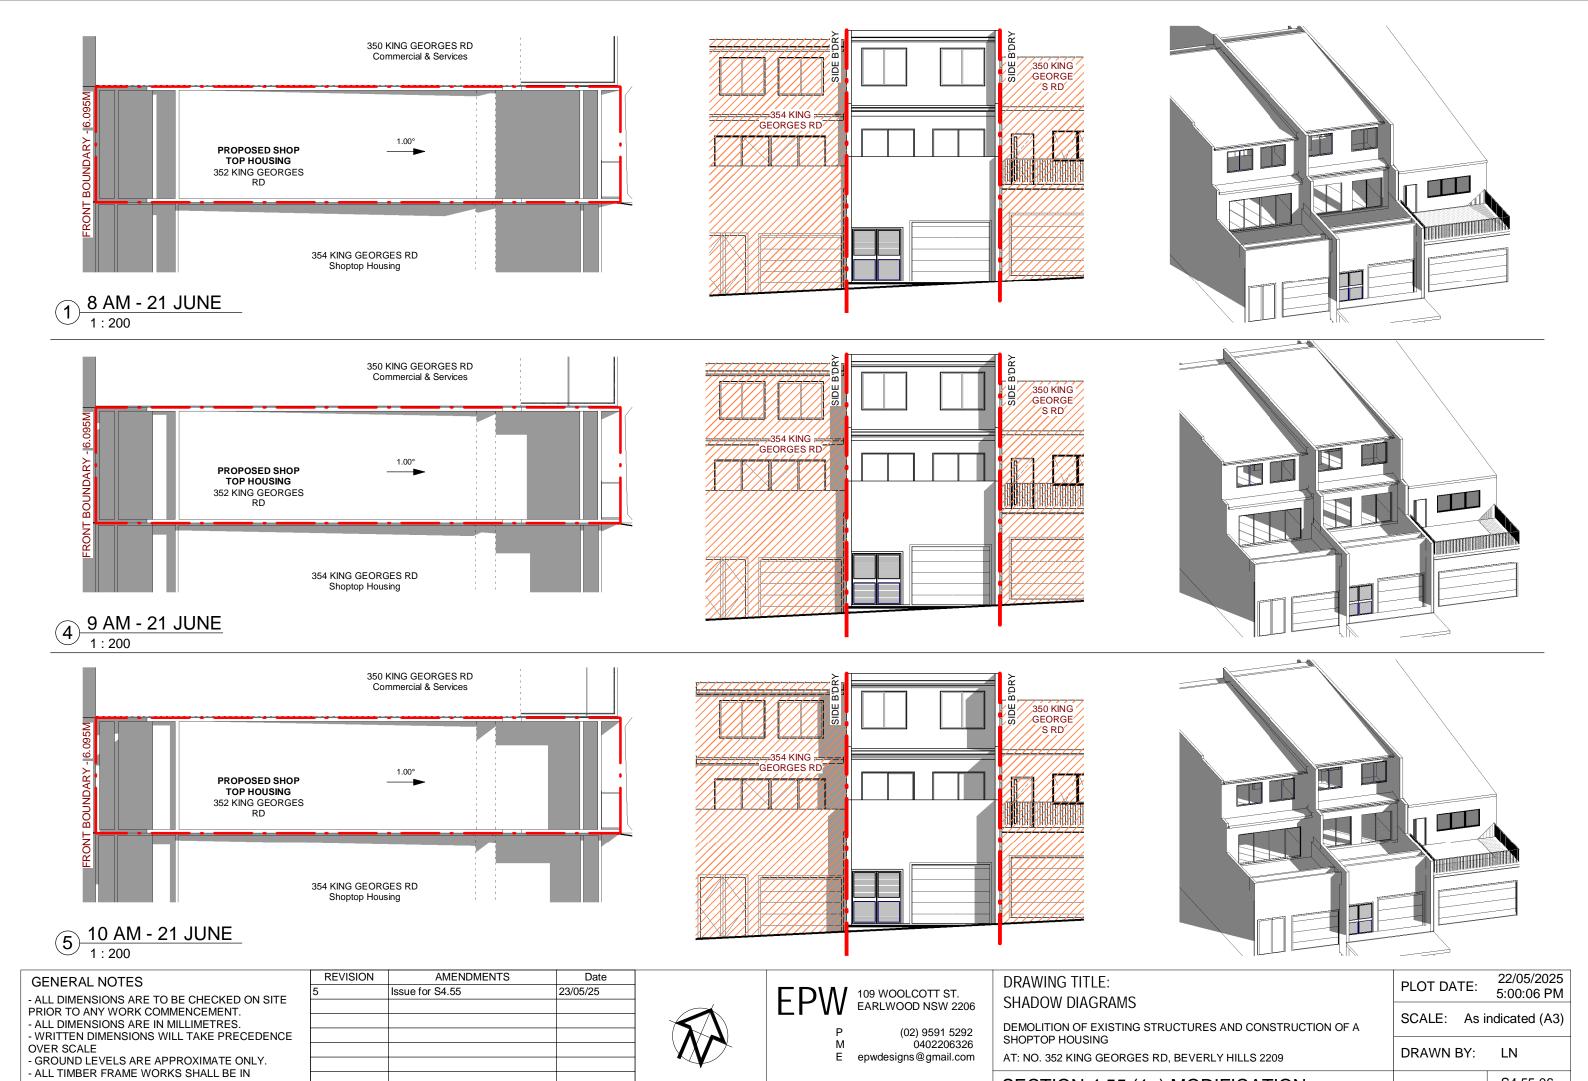

## DRAWING TITLE:

SHADOW DIAGRAMS

DEMOLITION OF EXISTING STRUCTURES AND CONSTRUCTION OF A SHOPTOP HOUSING

AT: NO. 352 KING GEORGES RD, BEVERLY HILLS 2209

SECTION 4.55 (1a) MODIFICATION

22/05/2025 PLOT DATE: 5:00:10 PM

SHADOW DIAGRAMS

DEMOLITION OF EXISTING STRUCTURES AND CONSTRUCTION OF A SHOPTOP HOUSING

AT: NO. 352 KING GEORGES RD, BEVERLY HILLS 2209

SECTION 4.55 (1a) MODIFICATION

22/05/2025 PLOT DATE: 5:00:14 PM

SCALE: As indicated (A3)