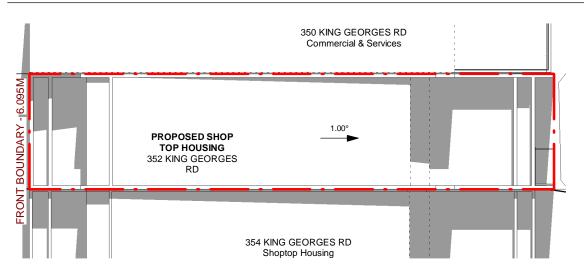

## DRAWING TITLE:

SHADOW DIAGRAMS

DEMOLITION OF EXISTING STRUCTURES AND CONSTRUCTION OF A SHOPTOP HOUSING

AT: NO. 352 KING GEORGES RD, BEVERLY HILLS 2209

SECTION 4.55 (1a) MODIFICATION

22/05/2025 PLOT DATE: 5:00:10 PM

SHADOW DIAGRAMS

DEMOLITION OF EXISTING STRUCTURES AND CONSTRUCTION OF A SHOPTOP HOUSING

AT: NO. 352 KING GEORGES RD, BEVERLY HILLS 2209

SECTION 4.55 (1a) MODIFICATION

22/05/2025 PLOT DATE: 5:00:14 PM

SCALE: As indicated (A3)