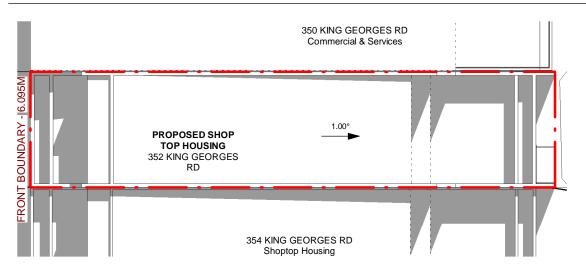

ACCORDANCE WITH TIMBER FRAME CODE.

S4.55 06

SHEET:

SECTION 4.55 (1a) MODIFICATION

11 AM - 21 JUNE

12 PM - 21 JUNE

3 1 PM - 21 JUNE 1:200

SCALE: As indicated (A3)

DRAWN BY: LN

S4.55 07 SHEET:

350 KING GEORGE S RD GEORGES RD

1 2 PM - 21 JUNE 1:200

350 KING GEORGE S RD