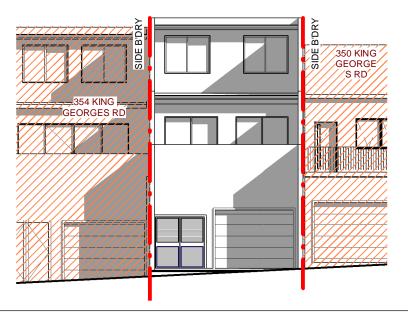

## DRAWING TITLE:

SHADOW DIAGRAMS

DEMOLITION OF EXISTING STRUCTURES AND CONSTRUCTION OF A SHOPTOP HOUSING

AT: NO. 352 KING GEORGES RD, BEVERLY HILLS 2209

SECTION 4.55 (1a) MODIFICATION

22/05/2025 PLOT DATE: 5:00:10 PM

SHADOW DIAGRAMS

DEMOLITION OF EXISTING STRUCTURES AND CONSTRUCTION OF A SHOPTOP HOUSING

AT: NO. 352 KING GEORGES RD, BEVERLY HILLS 2209

SECTION 4.55 (1a) MODIFICATION

22/05/2025 PLOT DATE: 5:00:14 PM

SCALE: As indicated (A3)