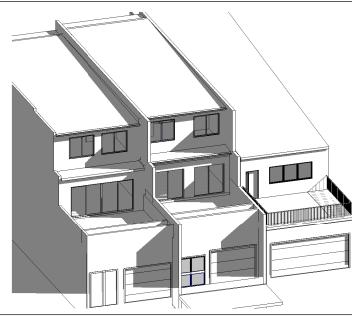

ACCORDANCE WITH TIMBER FRAME CODE.

S4.55 06

SHEET:

SECTION 4.55 (1a) MODIFICATION







11 AM - 21 JUNE







12 PM - 21 JUNE







3 1 PM - 21 JUNE 1:200

## **GENERAL NOTES**

- ALL DIMENSIONS ARE TO BE CHECKED ON SITE PRIOR TO ANY WORK COMMENCEMENT.

- ALL DIMENSIONS ARE IN MILLIMETRES. - WRITTEN DIMENSIONS WILL TAKE PRECEDENCE **OVER SCALE** 

- GROUND LEVELS ARE APPROXIMATE ONLY.
- ALL TIMBER FRAME WORKS SHALL BE IN

ACCORDANCE WITH TIMBER FRAME CODE.

| REVISION | AMENDMENTS      | Date     |
|----------|-----------------|----------|
| 5        | Issue for S4.55 | 23/05/25 |
|          |                 |          |
|          |                 |          |
|          |                 |          |
|          |                 |          |
|          |                 |          |
|          |                 |          |
|          |                 |          |



EPW 109 WOOLCOTT ST. E