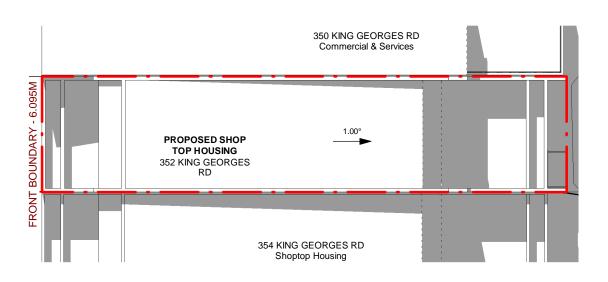

ODE.

| REVISION | AMENDMENTS      | Date     |
|----------|-----------------|----------|
| 5        | Issue for S4.55 | 23/05/25 |
|          |                 |          |
|          |                 |          |
|          |                 |          |
|          |                 |          |
|          |                 |          |
|          |                 |          |
|          |                 |          |



EPW 109 WOOLCOTT ST. EARLWOOD NSW 2206

(02) 9591 5292 0402206326 E epwdesigns@gmail.com

## DRAWING TITLE:

SHADOW DIAGRAMS

DEMOLITION OF EXISTING STRUCTURES AND CONSTRUCTION OF A SHOPTOP HOUSING

AT: NO. 352 KING GEORGES RD, BEVERLY HILLS 2209

SECTION 4.55 (1a) MODIFICATION

22/05/2025 PLOT DATE: 5:00:10 PM

SCALE: As indicated (A3)

DRAWN BY: LN

S4.55 07 SHEET:



350 KING GEORGE S RD GEORGES RD



1 2 PM - 21 JUNE 1:200



350 KING GEORGE S RD



## 3 PM - 21 JUNE







## 3 4 PM - 21 JUNE 1:200

| 05115541 |       |
|----------|-------|
| GENERAL  | NOTE: |

- ALL DIMENSIONS ARE TO BE CHECKED ON SITE PRIOR TO ANY WORK COMMENCEMENT.

- ALL DIMENSIONS ARE IN MILLIMETRES. - WRITTEN DIMENSIONS WILL TAKE PRECEDENCE **OVER SCALE** 

- GROUND LEVELS ARE APPROXIMATE ONLY. - ALL TIMBER FRAME WORKS SHALL BE IN ACCORDANCE WITH TIMBER FRAME CODE.

REVISION AMENDMENTS Date 23/05/25 Issue for S4.55



109 WOOLCOTT ST. EARLWOOD NSW 2206

(02) 9591 5292 0402206326 E epwdesigns@gmail.com DRAWING TITLE:

SHADOW DIAGRAMS

DEMOLITION OF EXISTING STRUCTURES AND CONSTRUCTION OF A SHOPTOP HOUSING

AT: NO. 352 KING GEORGES RD, BEVERLY HILLS 2209

SECTION 4.55 (1a) MOD