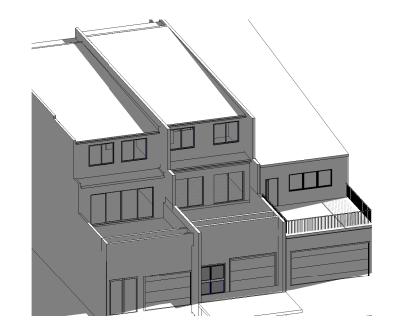

| Date     |
|----------|-----------------|----------|
| 5        | Issue for S4.55 | 23/05/25 |
|          |                 |          |
|          |                 |          |
|          |                 |          |
|          |                 |          |
|          |                 |          |
|          |                 |          |
|          |                 |          |



EPW 109 WOOLCOTT ST. EARLWOOD NSW 2206

(02) 9591 5292 0402206326 E epwdesigns@gmail.com

## DRAWING TITLE:

SHADOW DIAGRAMS

DEMOLITION OF EXISTING STRUCTURES AND CONSTRUCTION OF A SHOPTOP HOUSING

AT: NO. 352 KING GEORGES RD, BEVERLY HILLS 2209

SECTION 4.55 (1a) MODIFICATION

22/05/2025 PLOT DATE: 5:00:10 PM

SCALE: As indicated (A3)

DRAWN BY: LN

S4.55 07 SHEET:



350 KING GEORGE S RD GEORGES RD



1 2 PM - 21 JUNE 1:200



350 KING GEORGE S RD



## 3 PM - 21 JUNE







## 3 4 PM - 21 JUNE 1:200

| 05115541 |       |
|----------|-------|
| GENERAL  | NOTE: |

- ALL DIMENSIONS ARE TO BE CHECKED ON SITE PRIOR TO ANY WORK COMMENCEMENT.

- ALL DIMENSIONS ARE IN MILLIMETRES. - WRITTEN DIMENSIONS WILL TAKE PRECEDENCE **OVER SCALE** 

- GROUND LEVELS ARE APPROXIMATE ONLY. - ALL TIMBER FRAME WORKS SHALL BE IN ACCORDANCE WITH TIMBER FRAME CODE.

REVISION AMENDMENTS Date 23/05/25 Issue for S4.55



109 WOOLCOTT ST. EARLWOOD NSW 2206

(02) 9591 5292 0402206326 E epwdesigns@gmail.com DRAWING TITLE:

SHADOW DIAGRAMS

DEMOLITION OF EXISTING STRUCTURES AND CONSTRUCTION OF A SHOPTOP HOUSING

AT: NO. 352 KING GEORGES RD, BEVERLY HILLS 2209

SECTION 4.55 (1a) MODIFICATION

22/05/2025 PLOT DATE: 5: