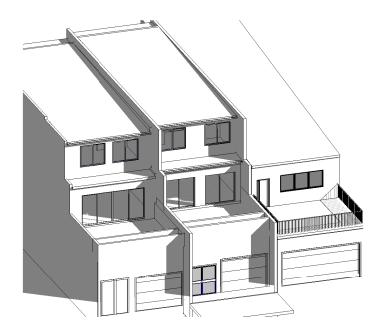

## DRAWING TITLE:

SHADOW DIAGRAMS

DEMOLITION OF EXISTING STRUCTURES AND CONSTRUCTION OF A SHOPTOP HOUSING

AT: NO. 352 KING GEORGES RD, BEVERLY HILLS 2209

SECTION 4.55 (1a) MODIFICATION

22/05/2025 PLOT DATE: 5:00:10 PM

SHADOW DIAGRAMS

DEMOLITION OF EXISTING STRUCTURES AND CONSTRUCTION OF A SHOPTOP HOUSING

AT: NO. 352 KING GEORGES RD, BEVERLY HILLS 2209

SECTION 4.55 (1a) MODIFICATION

22/05/2025 PLOT DATE: 5:00:14 PM

SCALE: As indicated (A3)