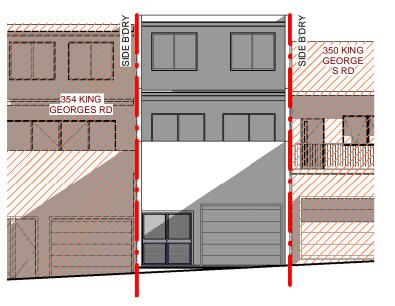

ACCORDANCE WITH TIMBER FRAME CODE.

S4.55 06

SHEET:

SECTION 4.55 (1a) MODIFICATION

11 AM - 21 JUNE

12 PM - 21 JUNE

3 1 PM - 21 JUNE 1:200

SCALE: As indicated (A3)

DRAWN BY: LN

S4.55 07 SHEET:

350 KING GEORGE S RD GEORGES RD

1 2 PM - 21 JUNE 1:200

350 KING GEORGE S RD