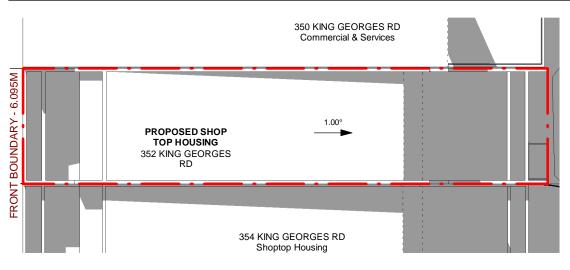

## DRAWING TITLE:

SHADOW DIAGRAMS

DEMOLITION OF EXISTING STRUCTURES AND CONSTRUCTION OF A SHOPTOP HOUSING

AT: NO. 352 KING GEORGES RD, BEVERLY HILLS 2209

SECTION 4.55 (1a) MODIFICATION

22/05/2025 PLOT DATE: 5:00:10 PM

SHADOW DIAGRAMS

DEMOLITION OF EXISTING STRUCTURES AND CONSTRUCTION OF A SHOPTOP HOUSING

AT: NO. 352 KING GEORGES RD, BEVERLY HILLS 2209

SECTION 4.55 (1a) MODIFICATION

22/05/2025 PLOT DATE: 5:00:14 PM

SCALE: As indicated (A3)